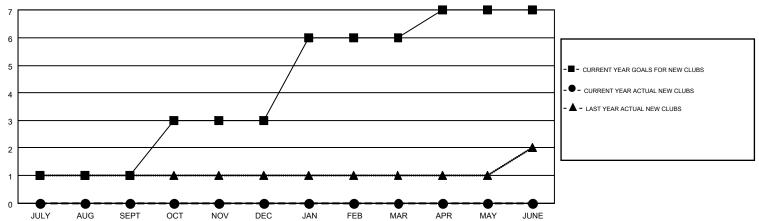

## MONTHLY MEMBERSHIP PROGRESS REPORT

Results as of: 10/31/2015

Multiple District 410

**LOCATION: REP OF SOUTH AFRICA** 

GMT: MIKE NEWLANDS

GMT CA 6-Afi

|               |                  | Clubs             |                  |                  | Members               |                    |                                        |                    |                  |  |
|---------------|------------------|-------------------|------------------|------------------|-----------------------|--------------------|----------------------------------------|--------------------|------------------|--|
|               | RESUI            | LTS FOR 2015-2016 | i                |                  | RESULTS FOR 2015-2016 |                    |                                        |                    |                  |  |
| QUARTER       | NEW CLUB<br>GOAL | NEW CLUBS         | DROPPED<br>CLUBS | NET<br>GAIN/LOSS | QUARTER               | NEW MEMBER<br>GOAL | CHARTER AND<br>NEW<br>MEMBERS<br>ADDED | DROPPED<br>MEMBERS | NET<br>GAIN/LOSS |  |
| JULY/AUG/SEPT | 1                | 0                 | 3                | -3               | JULY/AUG/SEPT         | 68                 | 99                                     | 87                 | 12               |  |
| OCT/NOV/DEC   | 2                | 0                 | 0                | 0                | OCT/NOV/DEC           | 73                 | 26                                     | 28                 | -2               |  |
| JAN/FEB/MAR   | 3                | 0                 | 0                | 0                | JAN/FEB/MAR           | 106                | 0                                      | 0                  | 0                |  |
| APR/MAY/JUNE  | 1                | 0                 | 0                | 0                | APR/MAY/JUNE          | 20                 | 0                                      | 0                  | 0                |  |