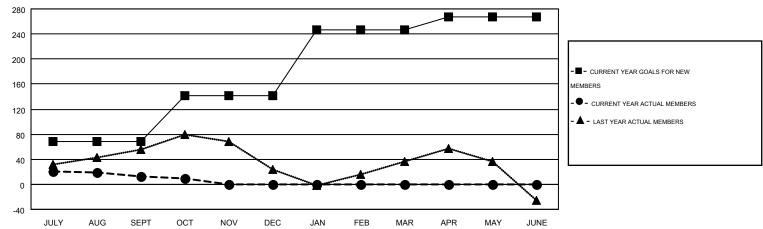

## MONTHLY MEMBERSHIP PROGRESS REPORT

Results as of: 10/31/2015

Multiple District 410

**LOCATION: REP OF SOUTH AFRICA** 

GMT: MIKE NEWLANDS

GMT CA 6-Afi

|               |                  | Clubs             |                  |                  | Members               |                    |                                        |                    |                  |  |
|---------------|------------------|-------------------|------------------|------------------|-----------------------|--------------------|----------------------------------------|--------------------|------------------|--|
|               | RESUI            | LTS FOR 2015-2016 | i                |                  | RESULTS FOR 2015-2016 |                    |                                        |                    |                  |  |
| QUARTER       | NEW CLUB<br>GOAL | NEW CLUBS         | DROPPED<br>CLUBS | NET<br>GAIN/LOSS | QUARTER               | NEW MEMBER<br>GOAL | CHARTER AND<br>NEW<br>MEMBERS<br>ADDED | DROPPED<br>MEMBERS | NET<br>GAIN/LOSS |  |
| JULY/AUG/SEPT | 1                | 0                 | 3                | -3               | JULY/AUG/SEPT         | 68                 | 99                                     | 87                 | 12               |  |
| OCT/NOV/DEC   | 2                | 0                 | 0                | 0                | OCT/NOV/DEC           | 73                 | 26                                     | 28                 | -2               |  |
| JAN/FEB/MAR   | 3                | 0                 | 0                | 0                | JAN/FEB/MAR           | 106                | 0                                      | 0                  | 0                |  |
| APR/MAY/JUNE  | 1                | 0                 | 0                | 0                | APR/MAY/JUNE          | 20                 | 0                                      | 0                  | 0                |  |